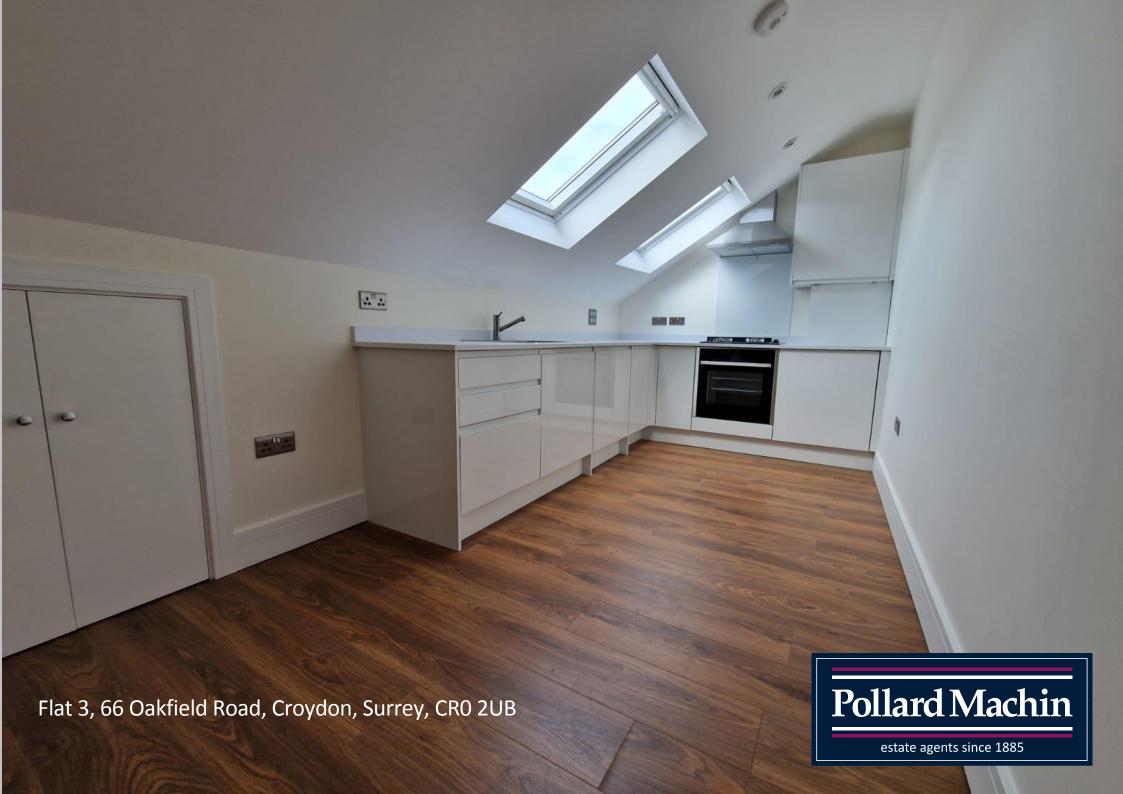

## Monthly Rental Of £1,400

A beautifully presented & modern 1 bedroom top floor flat. Newly renovated throughout with laminate wood effect flooring laid and redecorated. Modern fitted shower room with skylight, reception room, ample storage in the eaves and kitchen with built in oven, gas hob, extractor hood, slimline dishwasher & washing machine. Oakfield Road is within reach to West Croydon train station with links into East Croydon and London. There are plenty of bus routes further into South London, central Croydon, Purley etc. there are local shops, restaurants, sports clubs, parks and supermarkets all in the area as well as primary & secondary schools.